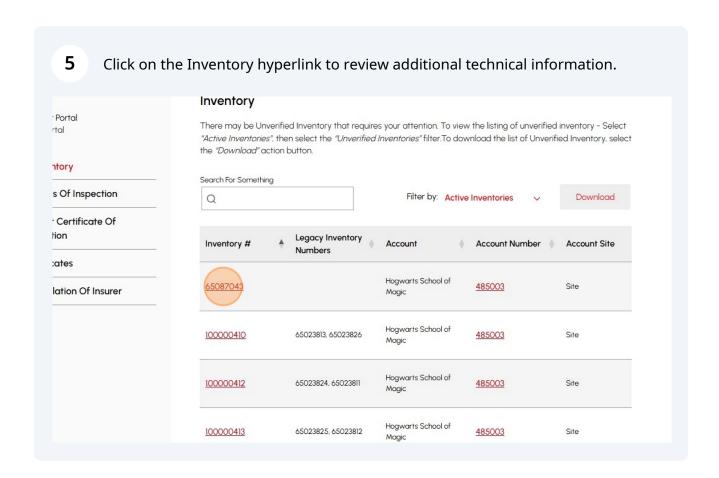

There may be Unverified Inventory that requires your attention. To view the listing of unverified inventory - Select "Active Inventories", then select the "Unverified Inventories" filter. To download the list of Unverified Inventory, select the "Download" action button.

| Q          |   | Filter by: Active Inventories   Download |                             |          |                |              |
|------------|---|------------------------------------------|-----------------------------|----------|----------------|--------------|
| nventory # | • | Legacy Inventory<br>Numbers              | Account                     | <b>+</b> | Account Number | Account Site |
| 5087043    |   |                                          | Hogwarts School of<br>Magic |          | 485003         | Site         |
| 0000410    |   | 65023813, 65023826                       | Hogwarts School of<br>Magic |          | 485003         | Site         |
| 00000412   |   | 65023824, 65023811                       | Hogwarts School of<br>Magic |          | 485003         | Site         |
| 00000413   |   | 65023825, 65023812                       | Hogwarts School of<br>Magic |          | 485003         | Site         |