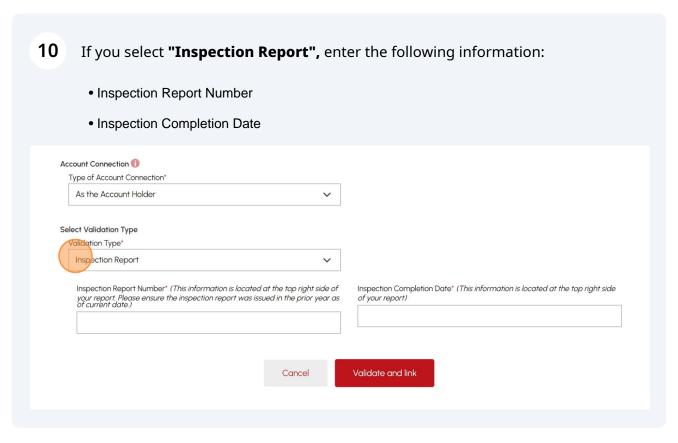

## Link Existing Account Account Type Organization Account Number (Enter the complete TSSA Account number, including all leading zeros, if applicable. This is the assigned TSSA Customer Number and can be four 003 Customers need to provide specific account information to link the TSSA Customer Portal to an existing account. Please ensure you have one of t 1. Account Access Key. Or 2. Active Authorization and Expiry Date, or 3. Invoice information, any invoice issued in the prior year that contains Invoice number, Invoice amount, Invoice date, or 4. Inspection Report Number & Completion Date