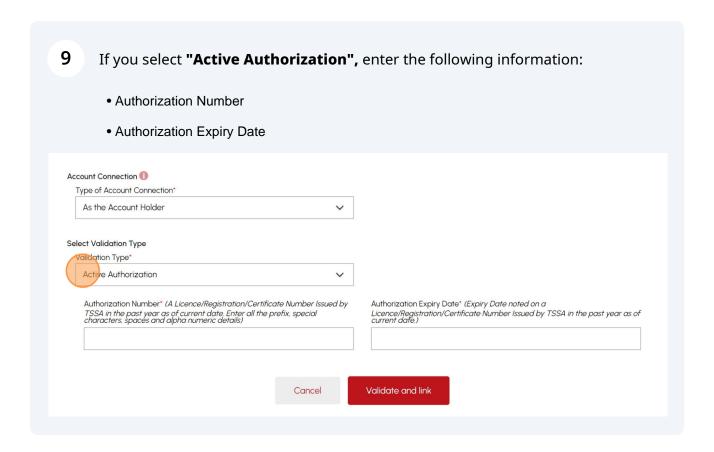

## Link Existing Account Account Type Organization Account Number (Enter the complete TSSA Account number, including all leading zeros, if applicable. This is the assigned TSSA Customer Number and can be four 003 Customers need to provide specific account information to link the TSSA Customer Portal to an existing account. Please ensure you have one of t 1. Account Access Key. Or 2. Active Authorization and Expiry Date, or 3. Invoice information, any invoice issued in the prior year that contains Invoice number, Invoice amount, Invoice date, or 4. Inspection Report Number & Completion Date