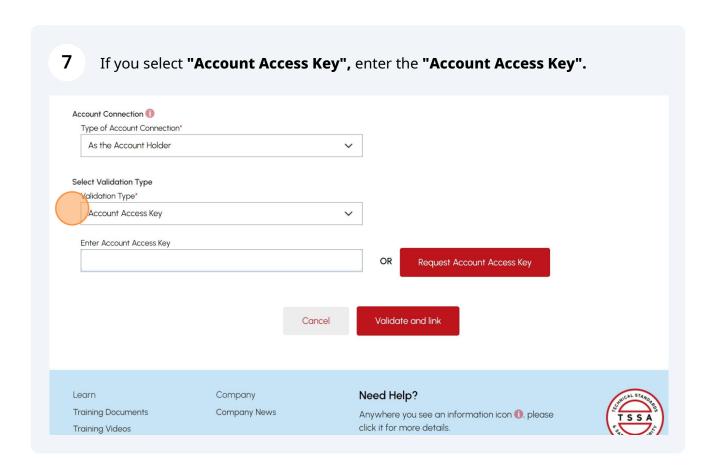

## Link Existing Account Account Type Organization Account Number (Enter the complete TSSA Account number, including all leading zeros, if applicable. This is the assigned TSSA Customer Number and can be four 003 Customers need to provide specific account information to link the TSSA Customer Portal to an existing account. Please ensure you have one of t 1. Account Access Key. Or 2. Active Authorization and Expiry Date, or 3. Invoice information, any invoice issued in the prior year that contains Invoice number, Invoice amount, Invoice date, or 4. Inspection Report Number & Completion Date