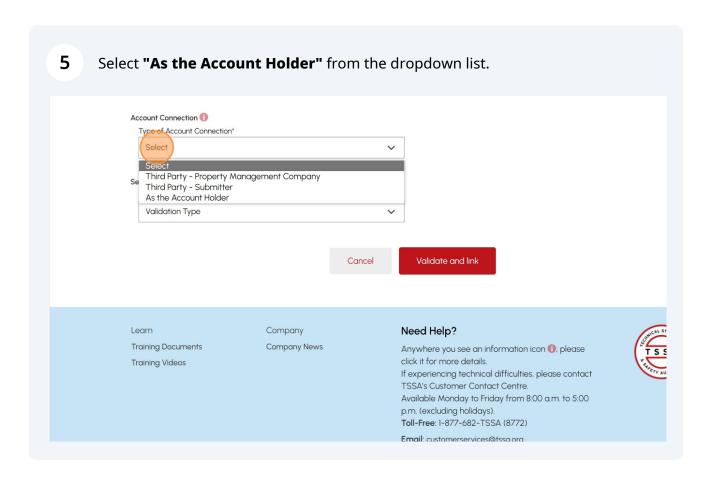

## Link Existing Account Account Type Organization Account Number (Enter the complete TSSA Account number, including all leading zeros, if applicable. This is the assigned TSSA Customer Number and can be four 003 Customers need to provide specific account information to link the TSSA Customer Portal to an existing account. Please ensure you have one of t 1. Account Access Key. Or 2. Active Authorization and Expiry Date, or 3. Invoice information, any invoice issued in the prior year that contains Invoice number, Invoice amount, Invoice date, or 4. Inspection Report Number & Completion Date