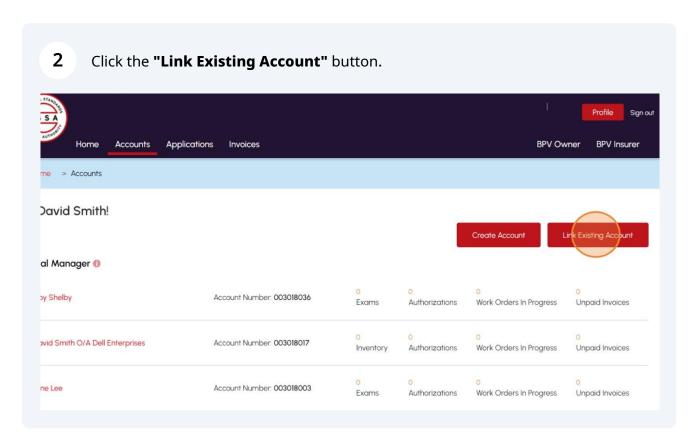

## Link Existing Account Account Type Organization Account Number (Enter the complete TSSA Account number, including all leading zeros, if applicable. This is the assigned TSSA Customer Number and can be four 003 Customers need to provide specific account information to link the TSSA Customer Portal to an existing account. Please ensure you have one of t 1. Account Access Key. Or 2. Active Authorization and Expiry Date, or 3. Invoice information, any invoice issued in the prior year that contains Invoice number, Invoice amount, Invoice date, or 4. Inspection Report Number & Completion Date