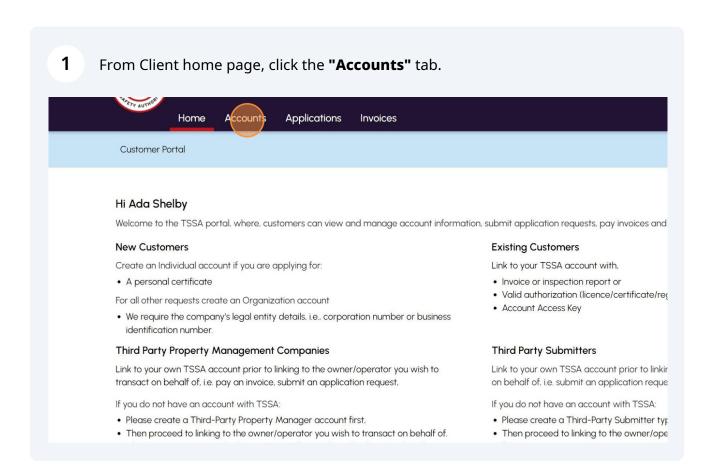

## How to link to an "Existing Organization Account" as the Account Holder

This guide will provide you with step-by-step instructions on how to link to an Existing TSSA Organization account as the Account Holder in the TSSA Client Portal.