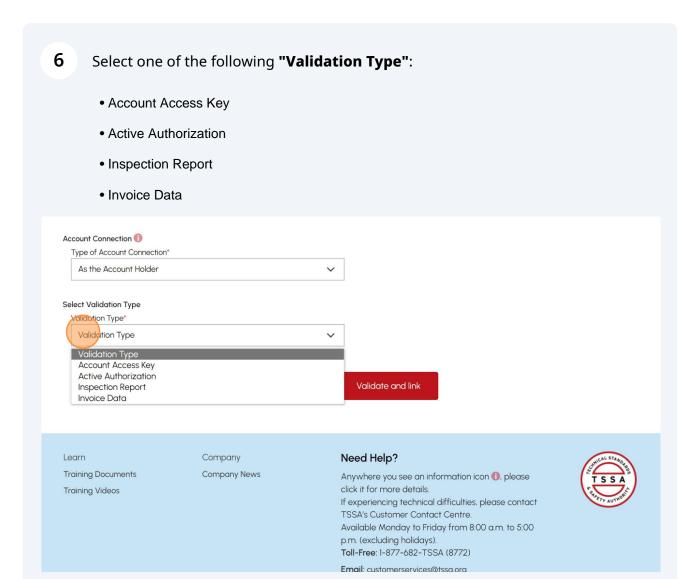

## Link Existing Account Account Type Organization Account Number (Enter the complete TSSA Account number, including all leading zeros, if applicable. This is the assigned TSSA Customer Number and can be four 003 Customers need to provide specific account information to link the TSSA Customer Portal to an existing account. Please ensure you have one of t 1. Account Access Key. Or 2. Active Authorization and Expiry Date, or 3. Invoice information, any invoice issued in the prior year that contains Invoice number, Invoice amount, Invoice date, or 4. Inspection Report Number & Completion Date