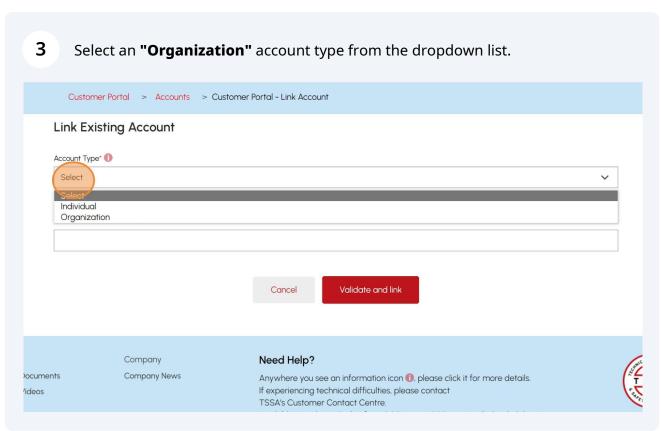

## Link Existing Account Account Type Organization Account Number (Enter the complete TSSA Account number, including all leading zeros, if applicable. This is the assigned TSSA Customer Number and can be four 003 Customers need to provide specific account information to link the TSSA Customer Portal to an existing account. Please ensure you have one of t 1. Account Access Key. Or 2. Active Authorization and Expiry Date, or 3. Invoice information, any invoice issued in the prior year that contains Invoice number, Invoice amount, Invoice date, or 4. Inspection Report Number & Completion Date