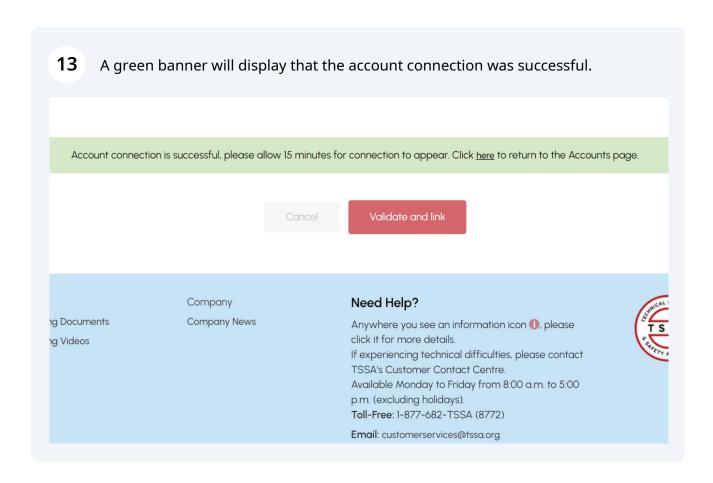

Congratulations! You have successfully linked an "Existing Account" to an "Organization Account" in the TSSA Client Portal. It can be viewed under the "Accounts" tab.

If a linked account has a relationship with another account then it will be placed under "Portal User" or if not then it will remain "Portal Manager".