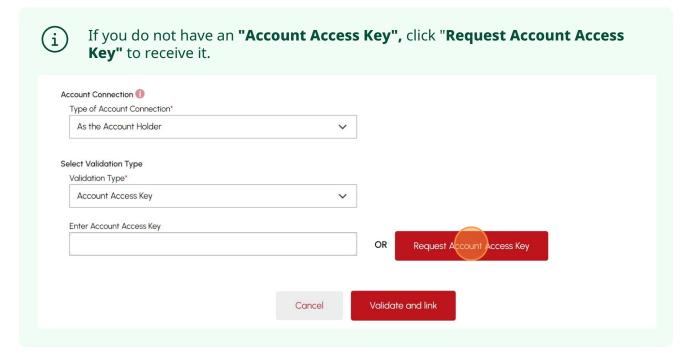

"Request Account Access Key": This will send an email to the account contact, as they're responsible for providing the key. TSSA is not liable to share the confidential information.