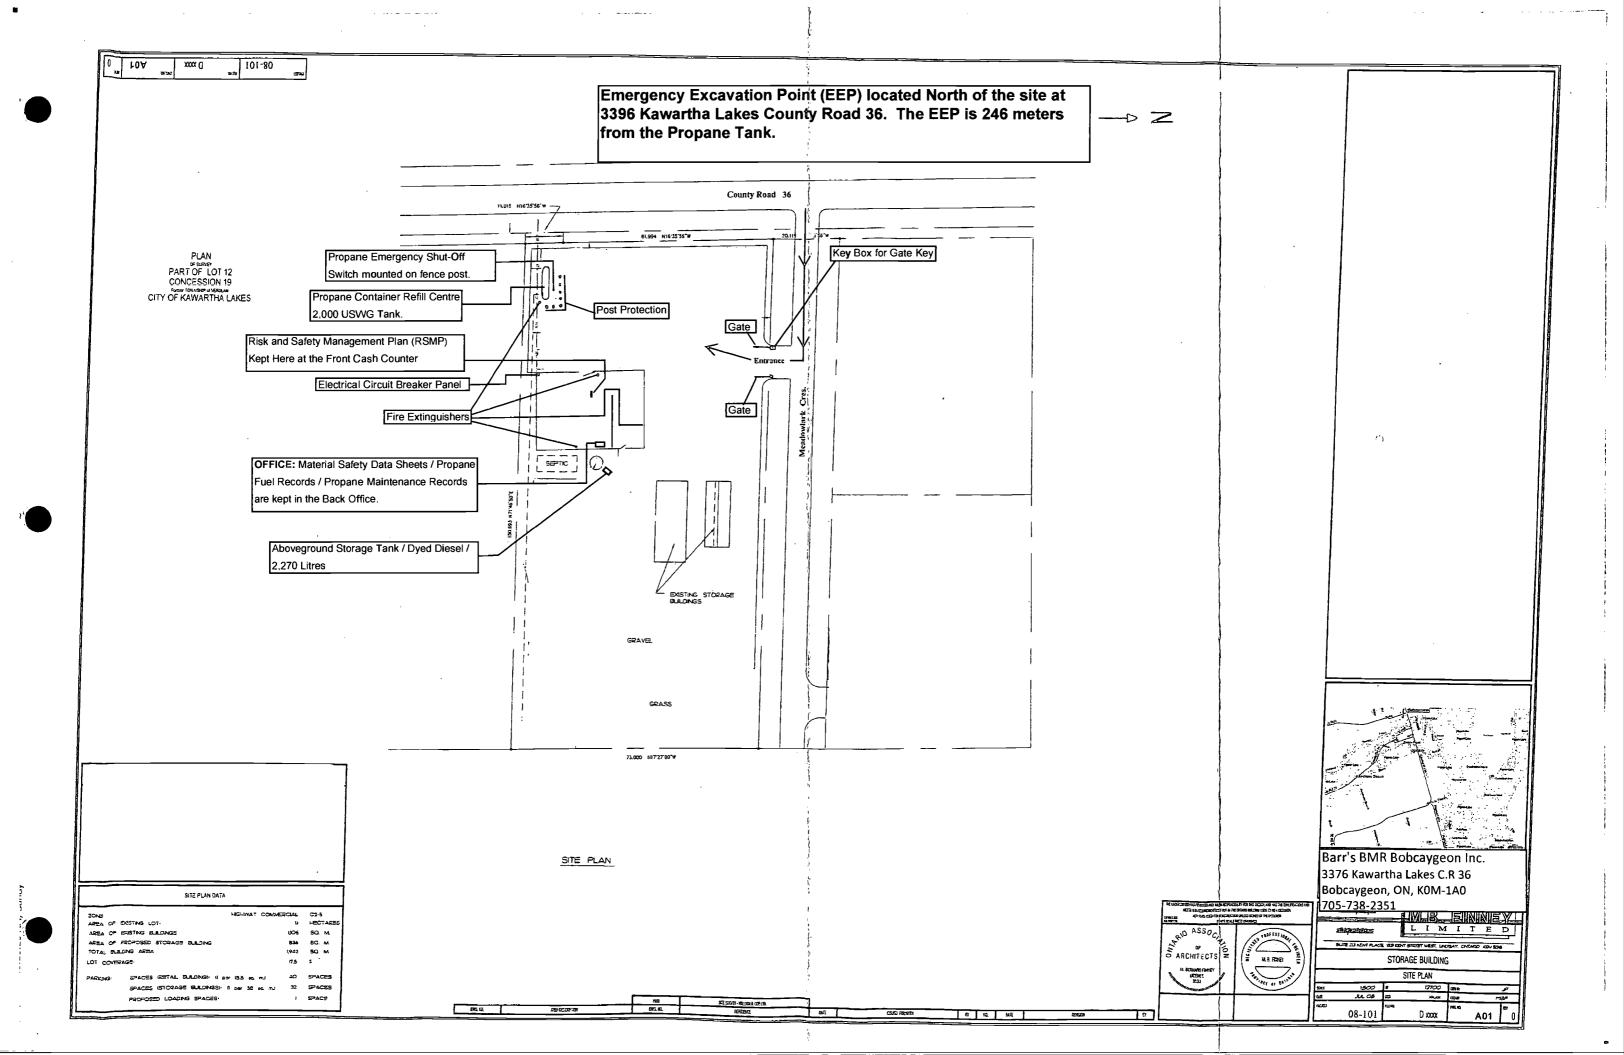

ear Chief Pankhurst;

As you are aware, the new Ontario Regulation 211/01 requires all propane handlers in Ontario to complete a Risk and Safety Management Plan (RSMP).

This RSMP is required by the Technical Standards and Safety Authority (TSSA) in order to renew a propane license.

Part of the process includes that the local Fire Department review the RSMP.

Therefore, we kindly ask you to review this RSMP for Barr's BMR Bobcaygeon Inc., located at 3376 Kawartha Lakes County Road #36 in Bobcaygeon.

Please complete page 11, with your comments and recommendations, sign, and return to:

Barr's BMR Bobcaygeon Inc Attn: Mike Barr 3376 Kawartha Lakes County Road 36 Bobcaygeon, Ontario, K0M-1A0

MBUN

A response your earliest convenience would be greatly appreciated.

Sincerely,

Mike Barr