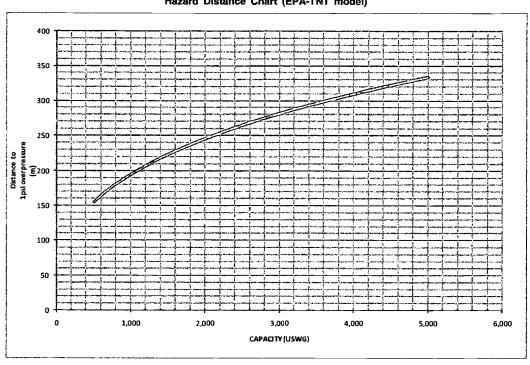

| 213                                |
| 6,620                      | 1,750                         | 235                                |
| 7,130                      | 1,885                         | 241                                |
| 7,560                      | 2,000                         | 246                                |
| 1/8,900                    | 5,000                         | 333                                |

Formula:

 $D = 16.94 \times (1.524 \times C)^{1/3}$ 

D = Distance to overpressure of 1 psi (meters)

C= Tank Total Capacity in USWG

Parameters:

Density of Propane is 0.5033 kg per litre @ 15 C

Assume all vessels are 80% full

1 gallon [US, liquid] = 0.003785411784 cubic meter

1 cubic metre = 264.17 USWG

#### Hazard Distance Chart (EPA-TNT model)





#### Technical Standards and Safety Authority www.tssa.org

14th Floor - Centre Tower 3300 Bloor Street West Toronto Ontario M8X 2X4 Fax: 416.231.4078 Customer Service: 1.877.682.8772

# Level 1 Risk and Safety Management Plan (RSMP) Technical Standards and Safety Act Propane Storage and Handling Regulation

### SECTION C: SUBMISSIONS (cont'd)

Applicant must include a Facility Site Plan and Map of Surrounding Area

As an accompaniment to the Map of Surrounding Area, provide the following information about buildings and features present within the circle in Table 2.

Table 2: Buildings and Features

|                     | Buildings and Features Present within the Circle on the Map of the Surrounding Area AND Name and Address of Closest Building or Feature |            | and F | of Bui