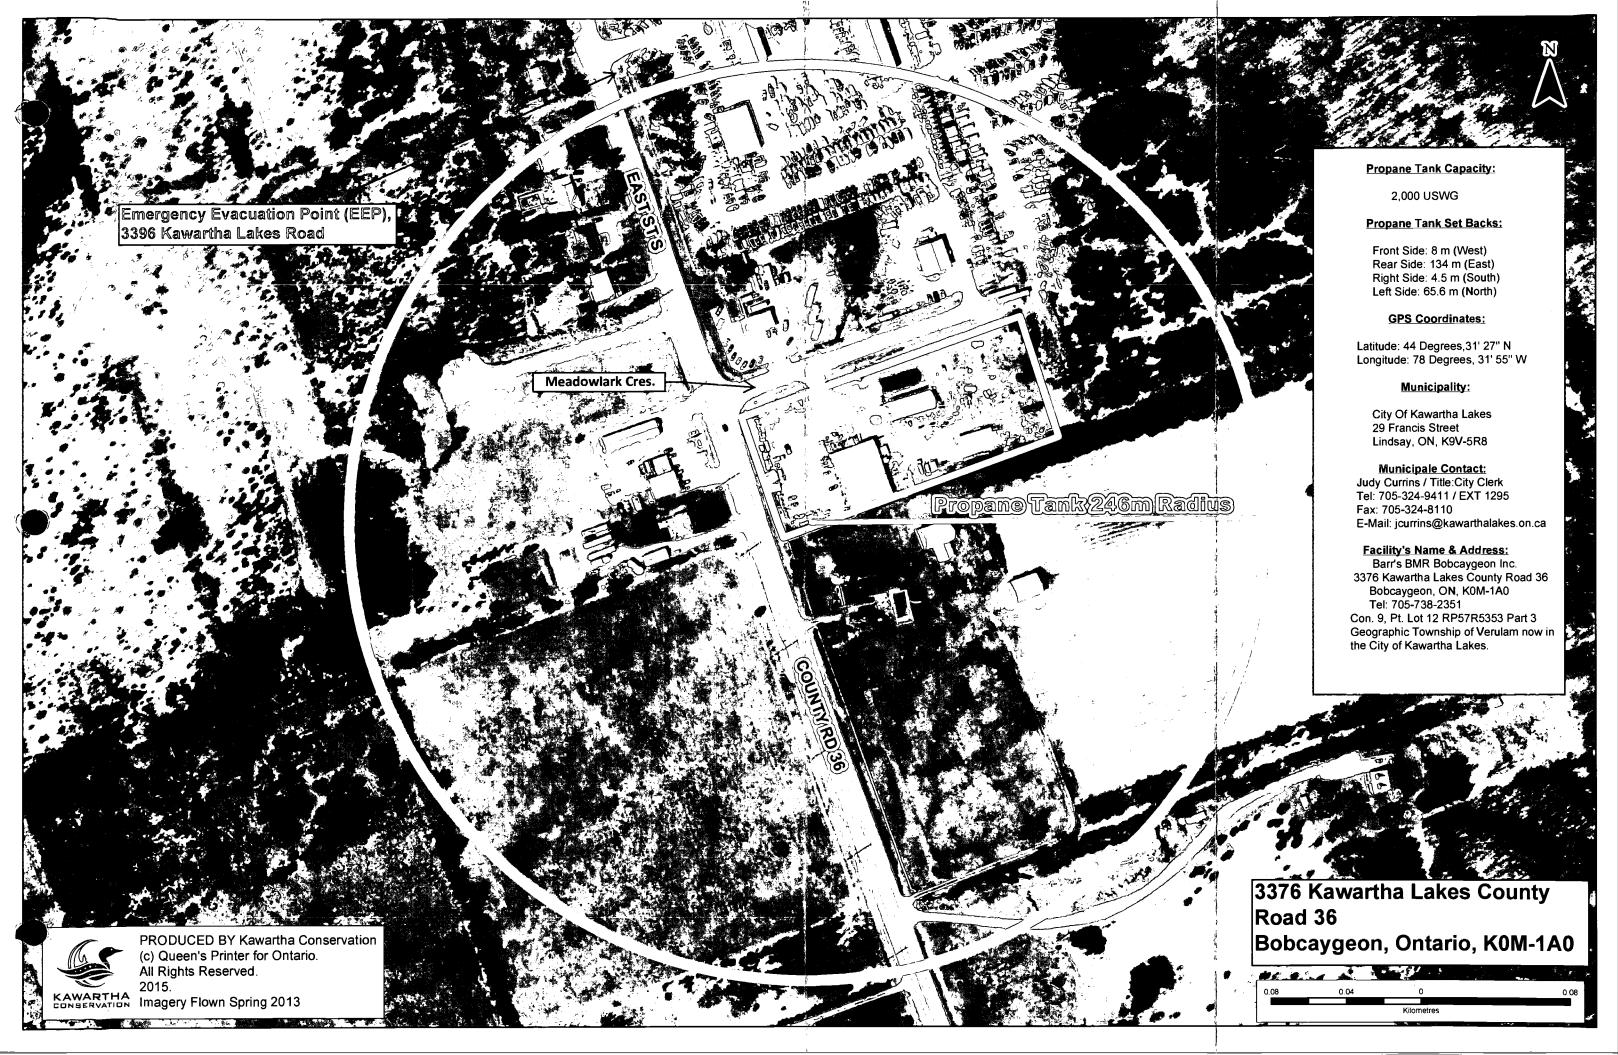

Dear Chief Pankhurst;

As you are aware, the new Ontario Regulation 211/01 requires all propane handlers in Ontario to complete a Risk and Safety Management Plan (RSMP).

This RSMP is required by the Technical Standards and Safety Authority (TSSA) in order to renew a propane license.

Part of the process includes that the local Fire Department review the RSMP.

Therefore, we kindly ask you to review this RSMP for Barr's BMR Bobcaygeon Inc., located at 3376 Kawartha Lakes County Road #36 in Bobcaygeon.

Please complete page 11, with your comments and recommendations, sign, and return to:

Barr's BMR Bobcaygeon Inc Attn: Mike Barr 3376 Kawartha Lakes County Road 36 Bobcaygeon, Ontario, K0M-1A0

MBUN

A response your earliest convenience would be greatly appreciated.

Sincerely,

Mike Barr