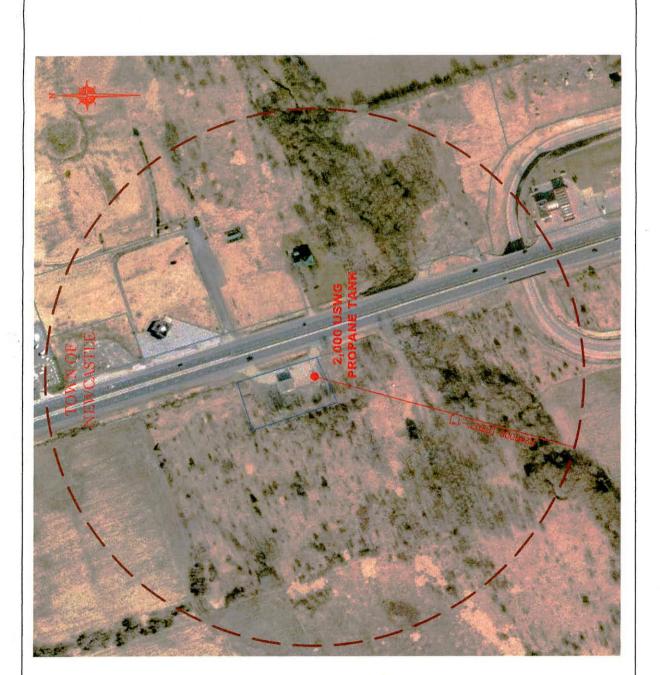

### SECTION A: GENERAL INFORMATION (cont'd)

| Indicate the year the facility was established. 2001                                                            |                                  | nt modifications, as defined in s.1, O.Reg 211/01, since establishment.<br>new Ultramar Station erected - 2016 |
|-----------------------------------------------------------------------------------------------------------------|----------------------------------|----------------------------------------------------------------------------------------------------------------|
| Identify the psig rating and serial number for ea                                                               | ch fixed propane storage tank on | site.                                                                                                          |
| PSIG Tank1: 250 psig Tank2: Tank3:                                                                              | Serial Number<br>300-04          |                                                                                                                |
| Enter capacity of propane in USWG, fixed, port each type (fixed, portable, and mobile) and the Fixed: 2000 USWG |                                  | ailed inventory that includes the number of tank/vessel for a separate document.  Mobile: 0 USWG               |