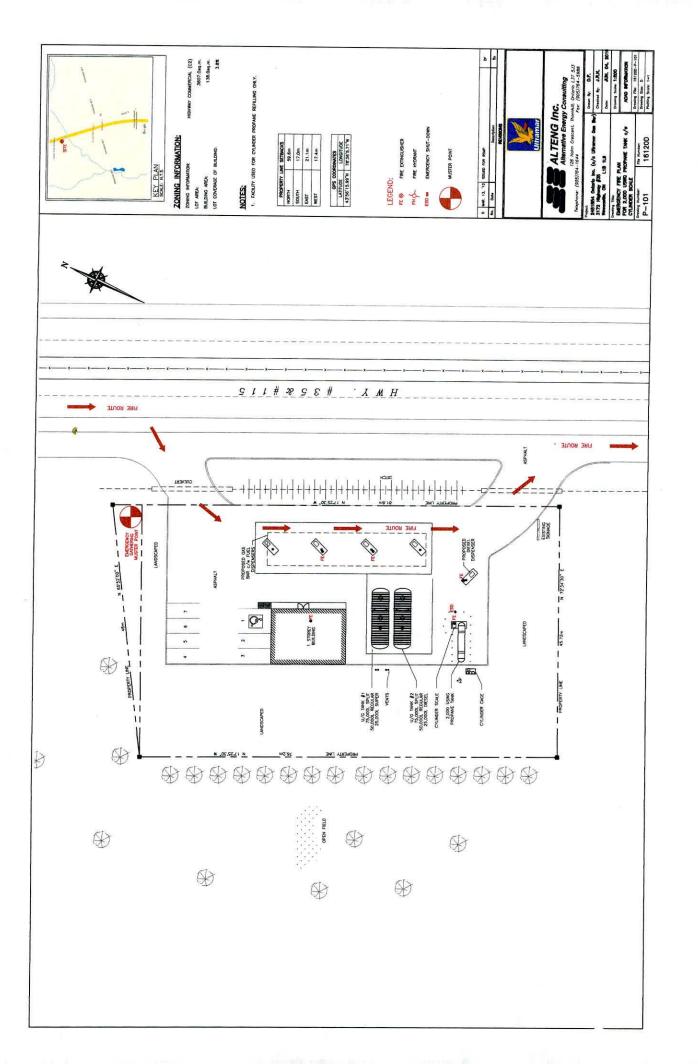

#### SECTION B: EMERGENCY AND PREPAREDNESS RESPONSE PLAN

The licence holder will complete Section B in consultation with the local Fire Services.

| Description of the maximum volume, types and storage location of other hazardous materials on site, if any.  Facility is an operating Service Station with some vehicle accessories like windshield washer fluid & oil. There are no major hazardous materials on site that |
|-----------------------------------------------------------------------------------------------------------------------------------------------------------------------------------------------------------------------------------------------------------------------------|
| are associated with this operation.                                                                                                                                                                                                                                         |
|                                                                                                                                                                                                                                                                             |
| Description of fire and emergency equipment indicated on facility site map.                                                                                                                                                                                                 |
| The propane tank has a fire extinguishers in the cylinder filling cabinet and there are some fire extinguishers at the gas dispensers and inside the C-Store.                                                                                                               |
|                                                                                                                                                                                                                                                                             |
|                                                                                                                                                                                                                                                                             |
|                                                                                                                                                                                                                                                                             |
| List of fire protection controls (e.g., fire detection systems, fire notification systems, alarm systems, automatic shut off devices, fusible links, etc.)                                                                                                                  |
| and describe their function, use and operation.                                                                                                                                                                                                                             |
| The tank is equipped with a ISC valve that is connected to a chain equipped with a fusible link that will melt in the event of a fire at 212 F. This will insure the                                                                                                        |
| spring loaded valve will close automatically to stop propane from reaching the leak. Hitting the Emergency Shutdown Button (ESD) this will stop flow from                                                                                                                   |
| the tank in case of a hose leak. Remote ESD to be installed after Fire Services review.                                                                                                                                                                                     |
|                                                                                                                                                                                                                                                                             |
| Maintenance and testing schedule for fire protection controls and devices.                                                                                                                                                                                                  |
| The fire extinguishers are tested routinely and tagged by an outside company certified to carry out this work.                                                                                                                                                              |
|                                                                                                                                                                                                                                                                             |
|                                                                                                                                                                                                                                                                             |
|                                                                                                                                                                                                                                                                             |
|                                                                                                                                                                                                                                                                             |