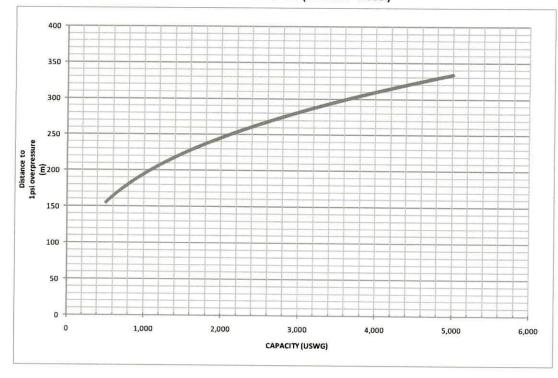

### SECTION A: GENERAL INFORMATION (cont'd)

| Indicate the year the facility was established. 2001                                                            |                                  | nt modifications, as defined in s.1, O.Reg 211/01, since establishment.<br>new Ultramar Station erected - 2016 |
|-----------------------------------------------------------------------------------------------------------------|----------------------------------|----------------------------------------------------------------------------------------------------------------|
| Identify the psig rating and serial number for ea                                                               | ch fixed propane storage tank on | site.                                                                                                          |
| PSIG Tank1: 250 psig Tank2: Tank3:                                                                              | Serial Number<br>300-04          |                                                                                                                |
| Enter capacity of propane in USWG, fixed, port each type (fixed, portable, and mobile) and the Fixed: 2000 USWG |                                  | ailed inventory that includes the number of tank/vessel for a separate document.  Mobile: 0 USWG               |