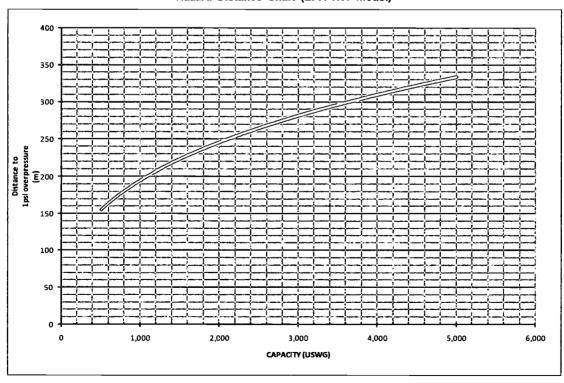

| 213                                |
| 6,620                      | 1,750                         | 235                                |
| 7,130                      | 1,885                         | 241                                |
| 7,560                      | 2,000                         | 246                                |
| 18,900                     | 5,000                         | 333                                |

Formula:

 $D = 16.94 \times (1.524 \times C)^{1/3}$ 

D = Distance to overpressure of 1 psi (meters)

C= Tank Total Capacity in USWG

Parameters:

Density of Propane is 0.5033 kg per litre @ 15 C

Assume all vessels are 80% full

1 gallon [US, liquid] = 0.003785411784 cubic meter

1 cubic metre = 264.17 USWG

### Hazard Distance Chart (EPA-TNT model)



Declaration: I am aware that it is an offence to give false information in this document and I hereby declare that the information I have given here is true and complete

| Thereby deviate that the information rhave given here is true and complete. |                |                   |  |
|-----------------------------------------------------------------------------|----------------|-------------------|--|
| Name of person completing this form (please print)                          | Official Title |                   |  |
| DENNIS MOUSERY                                                              | MANGER         |                   |  |
| Signature                                                                   | Telephone No.  | Date (dd-mm-yyyy) |  |
| Denn Mussen