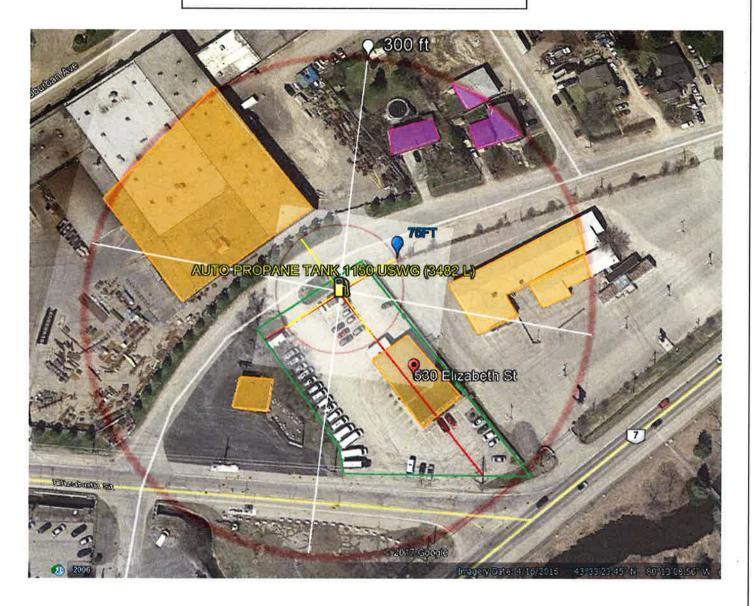

#### The Undersigned applies to TSSA for a review for an RSMP under Ontario's Technical Standards and Safety Act, Propane Storage and Handling Regulation. Company Name Corporation No. RED CAR SERVICE INC. 1270922 Operator Name (if different from above) Telephone No. Fax No. E-mail 519-824-9344 519-824-7101 NEILW@REDCARSERVICE.COM В Street No. Street Name / 911 Number / Address, if applicable 530 **ELIZABETH STREET** Town / City or Township / County Province Postal Code **GUELPH** N1E 6C3 **ONTARIO** Mailing address if different from above. Street No. Street Name / 911 Number / Address, if applicable C Town / City or Township / County Province Postal Code Information on Container Refill Centre or Filling Plant Location of facility. Street No. Street Name / 911 Number / Address, if applicable Nearest Major Intersection D 530 **ELIZABETH STREET** ELIZABETH STREET & YORK ROAD (HWY 7)

# Level 1 Risk and Safety Management Plan (RSMP) Technical Standards and Safety Act

Propane Storage and Handling Regulation

| Indicate the year 2017 | the facility was established. | Indicate the year of any significar 2017 | nt modifications, as defined in s.1, O.Reg 211/01, since establishment. |
|------------------------|-------------------------------|------------------------------------------|-------------------------------------------------------------------------|
| Identify the psig ra   | ating and serial number for   | each fixed propane storage tank on s     | site.                                                                   |
|                        | PSIG                          | Serial Number                            |                                                                         |
| Tank1: 2               | 250                           | 97651                                    | • 27                                                                    |
| Tank2:                 | ****                          | **************************************   |                                                                         |
| Tank3; _               |                               |                                          |                                                                         |
| Enter capacity of      | propane in USWG, fixed, p     | ortable, and mobile, and provide det     | ailed inventory that includes the number of tank/vessel for             |
| each type (fixed,      | portable, and mobile) and the | ne capacity of each tank/vessel, on      | a separate document.                                                    |
| Fixed:                 | 1150 USWG                     | Portable:                                | Mobile:                                                                 |