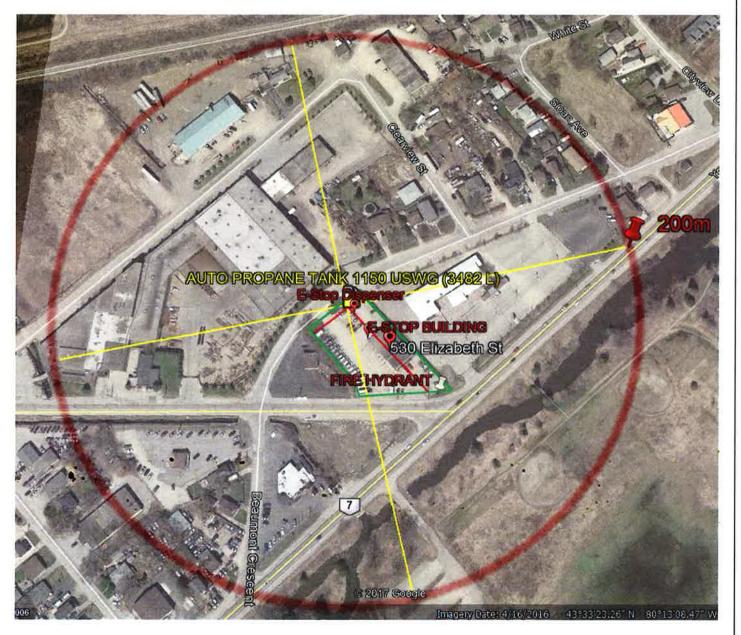

### SECTION B: EMERGENCY AND PREPAREDNESS RESPONSE PLAN

The licence holder will complete Section B in consultation with the local Fire Services.

| Description of the maximum volume, types and storage location of other hazardous materials on site, if any.            |                                       |
|------------------------------------------------------------------------------------------------------------------------|---------------------------------------|
| 5000 LITRES OF GASOLINE LOCATED ON CEMENT PAD AS FUEL STORAGE                                                          |                                       |
|                                                                                                                        |                                       |
| Description of fire and emergency equipment indicated on facility site map.                                            |                                       |
| FIRE HYDRANT LOCATED AT FRONT OF BUILDING AT YORK ROAD                                                                 |                                       |
|                                                                                                                        |                                       |
| List of fire protection controls (e.g., fire detection systems, fire notification systems, alarm systems, automatic sl | hut off devices, fusible links, etc.) |
| and describe their function, use and operation.                                                                        |                                       |
| PROPANE DISPSENSER HAS AN ELECTRONIC ACTUATED SOLENOID THAT AUTOMATICALLY SHUTS OF LIQUID                              | DISC                                  |
| E-STOP LOCATED AT THE BUILDING AND AUTOGAS PUMP SHUTS OFF POWER TO THE PROPANE AND GASOL                               | INE STORAGE AREAS                     |
| SITE IS OPEN 24/7                                                                                                      |                                       |
| FIRE EXTIGUISHER AT PROPANE DISPENSER                                                                                  |                                       |
| Maintenance and testing schedule for fire protection controls and devices.                                             |                                       |
| ANNUAL INSPECTION OF ALL FIRE EXTIGUISHERS ARE ANNUALLY INSPECTED BY OUTSIDE FIRM                                      | *                                     |
| E-STOPS AND EMERGENCY LIGHTING IS INSPECTED AND TESTED ANNUALLY DURING ANNUAL FIRE DRILL                               | ø                                     |
|                                                                                                                        |                                       |
|                                                                                                                        |                                       |
|                                                                                                                        |                                       |