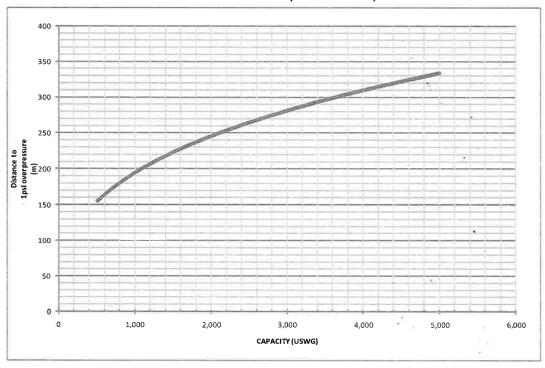

# Level 1 Risk and Safety Management Plan (RSMP) Technical Standards and Safety Act

Propane Storage and Handling Regulation

| Indicate the year 2017 | the facility was established. | Indicate the year of any significar 2017 | nt modifications, as defined in s.1, O.Reg 211/01, since establishment. |
|------------------------|-------------------------------|------------------------------------------|-------------------------------------------------------------------------|
| Identify the psig ra   | ating and serial number for   | each fixed propane storage tank on s     | site.                                                                   |
|                        | PSIG                          | Serial Number                            |                                                                         |
| Tank1: 2               | 250                           | 97651                                    | • 27                                                                    |
| Tank2:                 | ****                          | **************************************   |                                                                         |
| Tank3; _               |                               |                                          |                                                                         |
| Enter capacity of      | propane in USWG, fixed, p     | ortable, and mobile, and provide det     | ailed inventory that includes the number of tank/vessel for             |
| each type (fixed,      | portable, and mobile) and the | ne capacity of each tank/vessel, on      | a separate document.                                                    |
| Fixed:                 | 1150 USWG                     | Portable:                                | Mobile:                                                                 |