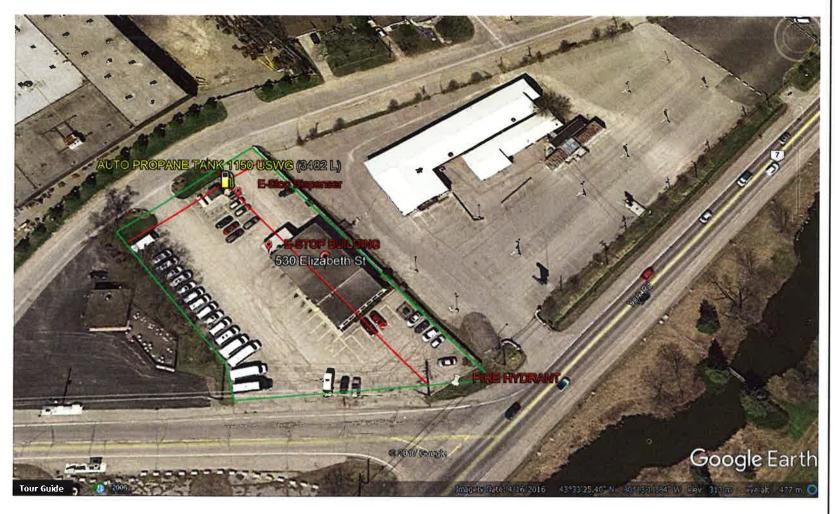

### SECTION B: EMERGENCY AND PREPAREDNESS RESPONSE PLAN

The licence holder will complete Section B in consultation with the local Fire Services.

| Description of the maximum volume, types and storage location of other hazardous materials on site, if any.            |                                       |
|------------------------------------------------------------------------------------------------------------------------|---------------------------------------|
| 5000 LITRES OF GASOLINE LOCATED ON CEMENT PAD AS FUEL STORAGE                                                          |                                       |
|                                                                                                                        |                                       |
| Description of fire and emergency equipment indicated on facility site map.                                            |                                       |
| FIRE HYDRANT LOCATED AT FRONT OF BUILDING AT YORK ROAD                                                                 |                                       |
|                                                                                                                        |                                       |
| List of fire protection controls (e.g., fire detection systems, fire notification systems, alarm systems, automatic sl | hut off devices, fusible links, etc.) |
| and describe their function, use and operation.                                                                        |                                       |
| PROPANE DISPSENSER HAS AN ELECTRONIC ACTUATED SOLENOID THAT AUTOMATICALLY SHUTS OF LIQUID                              | DISC                                  |
| E-STOP LOCATED AT THE BUILDING AND AUTOGAS PUMP SHUTS OFF POWER TO THE PROPANE AND GASOL                               | INE STORAGE AREAS                     |
| SITE IS OPEN 24/7                                                                                                      |                                       |
| FIRE EXTIGUISHER AT PROPANE DISPENSER                                                                                  |                                       |
| Maintenance and testing schedule for fire protection controls and devices.                                             |                                       |
| ANNUAL INSPECTION OF ALL FIRE EXTIGUISHERS ARE ANNUALLY INSPECTED BY OUTSIDE FIRM                                      | *                                     |
| E-STOPS AND EMERGENCY LIGHTING IS INSPECTED AND TESTED ANNUALLY DURING ANNUAL FIRE DRILL                               | ø                                     |
|                                                                                                                        |                                       |
|                                                                                                                        |                                       |
|                                                                                                                        |                                       |