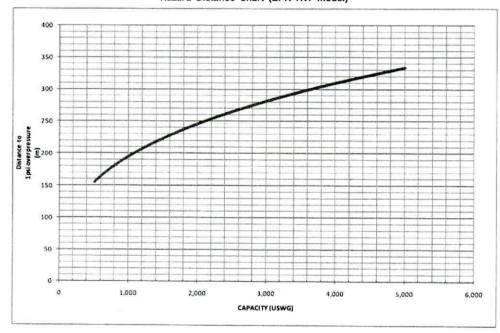

## SECTION A: GENERAL INFORMATION (cont'd)

| Identify the psig rating and serial number for each fixed propane storage tank on site.  PSIG Serial Number  Tank: 250 3256L  Tank2:  Tank3:  Enter capacity of propane in USWG, fixed, portable, and mobile, and provide detailed inventory that includes the number of tank/vessel for each type (fixed, portable, and mobile) and the capacity of each tank/vessel, on a separate document.  Fixed: 1000 USWG Portable: 60 x 20 LB Mobile: NA  Mobile: NA | Indicate the year the facility was established.<br>2012 | Indicate the year of any significant r | modifications, as defined in s.1, O.Reg 211/01, since establishment. |
|--------------------------------------------------------------------------------------------------------------------------------------------------------------------------------------------------------------------------------------------------------------------------------------------------------------------------------------------------------------------------------------------------------------------------------------------------------------|---------------------------------------------------------|----------------------------------------|----------------------------------------------------------------------|
| Tank1: 250 3256L  Tank2:                                                                                                                                                                                                                                                                                                                                                                                                                                     | dentify the psig rating and serial number for ea        | ch fixed propane storage tank on site  | э.                                                                   |
| Tank2: Tank3:  Enter capacity of propane in USWG, fixed, portable, and mobile, and provide detailed inventory that includes the number of tank/vessel for each type (fixed, portable, and mobile) and the capacity of each tank/vessel, on a separate document.                                                                                                                                                                                              |                                                         |                                        |                                                                      |
| Tank3:  Enter capacity of propane in USWG, fixed, portable, and mobile, and provide detailed inventory that includes the number of tank/vessel for each type (fixed, portable, and mobile) and the capacity of each tank/vessel, on a separate document.                                                                                                                                                                                                     |                                                         | 3256L                                  |                                                                      |
| Enter capacity of propane in USWG, fixed, portable, and mobile, and provide detailed inventory that includes the number of tank/vessel for each type (fixed, portable, and mobile) and the capacity of each tank/vessel, on a separate document.                                                                                                                                                                                                             |                                                         |                                        | THE TOTAL CO.                                                        |
| each type (fixed, portable, and mobile) and the capacity of each tank/vessel, on a separate document.                                                                                                                                                                                                                                                                                                                                                        | Tank3:                                                  |                                        |                                                                      |
|                                                                                                                                                                                                                                                                                                                                                                                                                                                              | Enter capacity of propane in USWG, fixed, port          | able, and mobile, and provide details  | ed inventory that includes the number of tank/vessel for             |
| Fixed: 1000 USWG Portable: 60 x 20 LB Mobile: NA                                                                                                                                                                                                                                                                                                                                                                                                             | each type (fixed, portable, and mobile) and the         | capacity of each tank/vessel, on a s   | separate document.                                                   |
|                                                                                                                                                                                                                                                                                                                                                                                                                                                              | Fixed: 1000 USWG                                        | Portable: 60 x 20 LB                   | Mobile: NA                                                           |
|                                                                                                                                                                                                                                                                                                                                                                                                                                                              |                                                         |                                        |                                                                      |
|                                                                                                                                                                                                                                                                                                                                                                                                                                                              |                                                         |                                        |                                                                      |
|                                                                                                                                                                                                                                                                                                                                                                                                                                                              |                                                         |                                        |                                                                      |
|                                                                                                                                                                                                                                                                                                                                                                                                                                                              |                                                         |                                        |                                                                      |
|                                                                                                                                                                                                                                                                                                                                                                                                                                                              |                                                         |                                        |                                                                      |
|                                                                                                                                                                                                                                                                                                                                                                                                                                                              |                                                         |                                        |                                                                      |
|                                                                                                                                                                                                                                                                                                                                                                                                                                                              |                                                         |                                        |                                                                      |
|                                                                                                                                                                                                                                                                                                                                                                                                                                                              |                                                         |                                        |                                                                      |
|                                                                                                                                                                                                                                                                                                                                                                                                                                                              |                                                         |                                        |                                                                      |
|                                                                                                                                                                                                                                                                                                                                                                                                                                                              |                                                         |                                        |                                                                      |
|                                                                                                                                                                                                                                                                                                                                                                                                                                                              |                                                         |                                        |                                                                      |
|                                                                                                                                                                                                                                                                                                                                                                                                                                                              |                                                         |                                        |                                                                      |
|                                                                                                                                                                                                                                                                                                                                                                                                                                                              |                                                         |                                        |                                                                      |
|                                                                                                                                                                                                                                                                                                                                                                                                                                                              |                                                         |                                        |                                                                      |
|                                                                                                                                                                                                                                                                                                                                                                                                                                                              |                                                         |                                        |                                                                      |