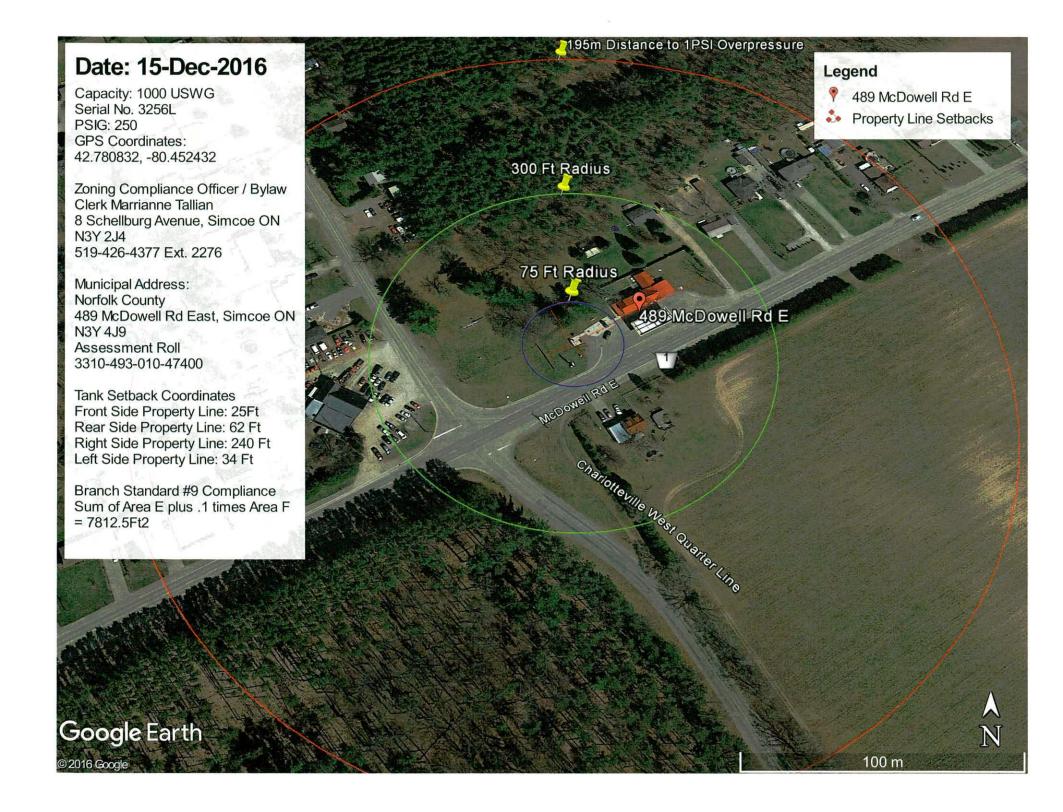

## SECTION A: GENERAL INFORMATION (cont'd)

| Identify the psig rating and serial number for each fixed propane storage tank on site.  PSIG Serial Number  Tank: 250 3256L  Tank2:  Tank3:  Enter capacity of propane in USWG, fixed, portable, and mobile, and provide detailed inventory that includes the number of tank/vessel for each type (fixed, portable, and mobile) and the capacity of each tank/vessel, on a separate document.  Fixed: 1000 USWG Portable: 60 x 20 LB Mobile: NA  Mobile: NA | Indicate the year the facility was established.<br>2012 | Indicate the year of any significant r | modifications, as defined in s.1, O.Reg 211/01, since establishment. |
|--------------------------------------------------------------------------------------------------------------------------------------------------------------------------------------------------------------------------------------------------------------------------------------------------------------------------------------------------------------------------------------------------------------------------------------------------------------|---------------------------------------------------------|----------------------------------------|----------------------------------------------------------------------|
| Tank1: 250 3256L  Tank2:                                                                                                                                                                                                                                                                                                                                                                                                                                     | dentify the psig rating and serial number for ea        | ch fixed propane storage tank on site  | э.                                                                   |
| Tank2: Tank3:  Enter capacity of propane in USWG, fixed, portable, and mobile, and provide detailed inventory that includes the number of tank/vessel for each type (fixed, portable, and mobile) and the capacity of each tank/vessel, on a separate document.                                                                                                                                                                                              |                                                         |                                        |                                                                      |
| Tank3:  Enter capacity of propane in USWG, fixed, portable, and mobile, and provide detailed inventory that includes the number of tank/vessel for each type (fixed, portable, and mobile) and the capacity of each tank/vessel, on a separate document.                                                                                                                                                                                                     |                                                         | 3256L                                  |                                                                      |
| Enter capacity of propane in USWG, fixed, portable, and mobile, and provide detailed inventory that includes the number of tank/vessel for each type (fixed, portable, and mobile) and the capacity of each tank/vessel, on a separate document.                                                                                                                                                                                                             |                                                         |                                        | THE TOTAL CO.                                                        |
| each type (fixed, portable, and mobile) and the capacity of each tank/vessel, on a separate document.                                                                                                                                                                                                                                                                                                                                                        | Tank3:                                                  |                                        |                                                                      |
|                                                                                                                                                                                                                                                                                                                                                                                                                                                              | Enter capacity of propane in USWG, fixed, port          | able, and mobile, and provide details  | ed inventory that includes the number of tank/vessel for             |
| Fixed: 1000 USWG Portable: 60 x 20 LB Mobile: NA                                                                                                                                                                                                                                                                                                                                                                                                             | each type (fixed, portable, and mobile) and the         | capacity of each tank/vessel, on a s   | separate document.                                                   |
|                                                                                                                                                                                                                                                                                                                                                                                                                                                              | Fixed: 1000 USWG                                        | Portable: 60 x 20 LB                   | Mobile: NA                                                           |
|                                                                                                                                                                                                                                                                                                                                                                                                                                                              |                                                         |                                        |                                                                      |
|                                                                                                                                                                                                                                                                                                                                                                                                                                                              |                                                         |                                        |                                                                      |
|                                                                                                                                                                                                                                                                                                                                                                                                                                                              |                                                         |                                        |                                                                      |
|                                                                                                                                                                                                                                                                                                                                                                                                                                                              |                                                         |                                        |                                                                      |
|                                                                                                                                                                                                                                                                                                                                                                                                                                                              |                                                         |                                        |                                                                      |
|                                                                                                                                                                                                                                                                                                                                                                                                                                                              |                                                         |                                        |                                                                      |
|                                                                                                                                                                                                                                                                                                                                                                                                                                                              |                                                         |                                        |                                                                      |
|                                                                                                                                                                                                                                                                                                                                                                                                                                                              |                                                         |                                        |                                                                      |
|                                                                                                                                                                                                                                                                                                                                                                                                                                                              |                                                         |                                        |                                                                      |
|                                                                                                                                                                                                                                                                                                                                                                                                                                                              |                                                         |                                        |                                                                      |
|                                                                                                                                                                                                                                                                                                                                                                                                                                                              |                                                         |                                        |                                                                      |
|                                                                                                                                                                                                                                                                                                                                                                                                                                                              |                                                         |                                        |                                                                      |
|                                                                                                                                                                                                                                                                                                                                                                                                                                                              |                                                         |                                        |                                                                      |
|                                                                                                                                                                                                                                                                                                                                                                                                                                                              |                                                         |                                        |                                                                      |
|                                                                                                                                                                                                                                                                                                                                                                                                                                                              |                                                         |                                        |                                                                      |