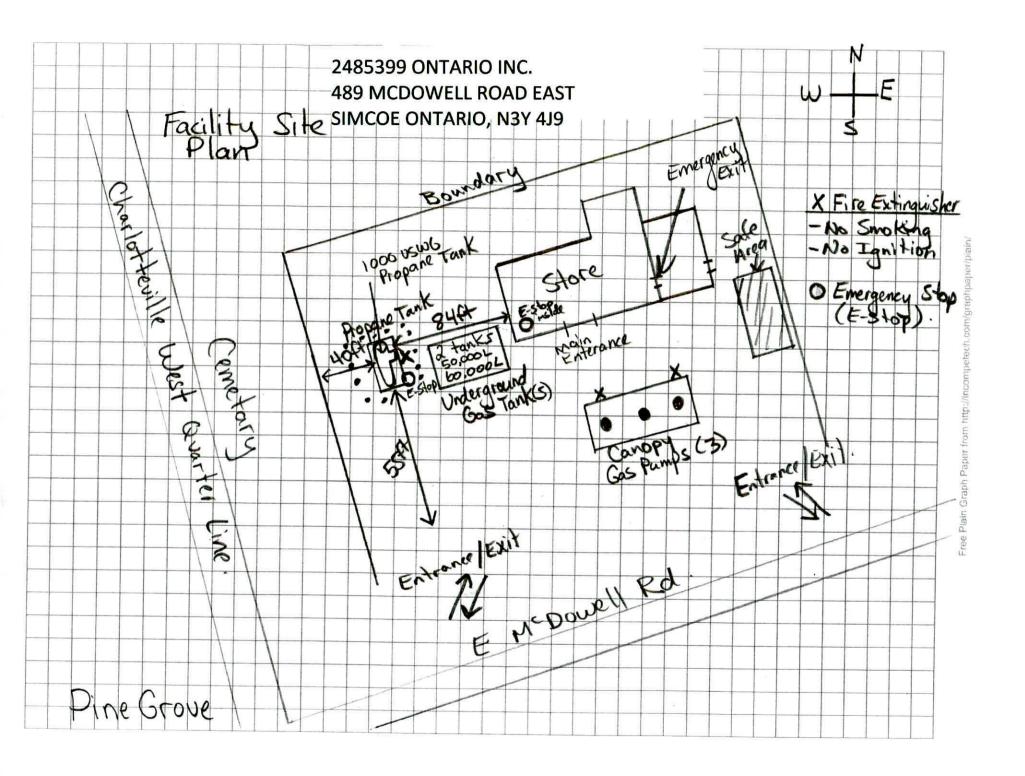

## SECTION B: EMERGENCY AND PREPAREDNESS RESPONSE PLAN

The licence holder will complete Section B in consultation with the local Fire Services.

| 1 - UNDERGROUND GAS TANK - 40,                                                                                                                                                                        | t, types and storage location of other hazardous materials on site, if any. 000 GAS / 40,000 GAS = 80.000                                                                                                                                                                                                                                                                    |
|-------------------------------------------------------------------------------------------------------------------------------------------------------------------------------------------------------|------------------------------------------------------------------------------------------------------------------------------------------------------------------------------------------------------------------------------------------------------------------------------------------------------------------------------------------------------------------------------|
| 2 - UNDERGROUND DIESEL/GAS TA                                                                                                                                                                         | NK - 15,000 DIESEL / 15,000 SUPER = 30,000                                                                                                                                                                                                                                                                                                                                   |
| TOTAL OF 2 UNDERGROUND STOR                                                                                                                                                                           | AGE TANKS WITH 4 COMPARTMENTS, 110,000 LITRES TOTAL                                                                                                                                                                                                                                                                                                                          |
|                                                                                                                                                                                                       |                                                                                                                                                                                                                                                                                                                                                                              |
| Description of fire and emergency en                                                                                                                                                                  | quipment indicated on facility site map.                                                                                                                                                                                                                                                                                                                                     |
| FIRE EXTINGUISHERS (4 IN TOTAL)                                                                                                                                                                       | 1) ABC-10-G 2) ABC-10-H 3) ABC-050-E 4) XN 387593                                                                                                                                                                                                                                                                                                                            |
|                                                                                                                                                                                                       |                                                                                                                                                                                                                                                                                                                                                                              |
|                                                                                                                                                                                                       |                                                                                                                                                                                                                                                                                                                                                                              |
|                                                                                                                                                                                                       |                                                                                                                                                                                                                                                                                                                                                                              |
|                                                                                                                                                                                                       | re detection systems, fire notification systems, alarm systems, automatic shut off devices, fusible links, etc.)                                                                                                                                                                                                                                                             |
| and describe their function, use and o                                                                                                                                                                |                                                                                                                                                                                                                                                                                                                                                                              |
| and describe their function, use and of<br>The store is equipped with a security and                                                                                                                  | operation.                                                                                                                                                                                                                                                                                                                                                                   |
| and describe their function, use and of<br>The store is equipped with a security and<br>The Propane Filling Station is equipped                                                                       | operation. nd camera system. The security system is monitored.                                                                                                                                                                                                                                                                                                               |
| and describe their function, use and of the store is equipped with a security and the Propane Filling Station is equipped company personnel is present after how                                      | operation.  Indicamera system. The security system is monitored.  I with a pacman cabinet that when closed, assures that the ISC valve is shut. The cabinet will remain locked when no                                                                                                                                                                                       |
| and describe their function, use and of the store is equipped with a security and the Propane Filling Station is equipped company personnel is present after how Maintenance and testing schedule for | operation.  Indicamera system. The security system is monitored.  I with a pacman cabinet that when closed, assures that the ISC valve is shut. The cabinet will remain locked when no ars. A fusible link is located between the cabinet door and ISC valve to shut down the ISC in the event of a fire.                                                                    |
| and describe their function, use and of the store is equipped with a security and the Propane Filling Station is equipped company personnel is present after how Maintenance and testing schedule for | peration. Indicamera system. The security system is monitored. I with a pacman cabinet that when closed, assures that the ISC valve is shut. The cabinet will remain locked when no urs. A fusible link is located between the cabinet door and ISC valve to shut down the ISC in the event of a fire.  Or fire protection controls and devices. In the check once per week. |