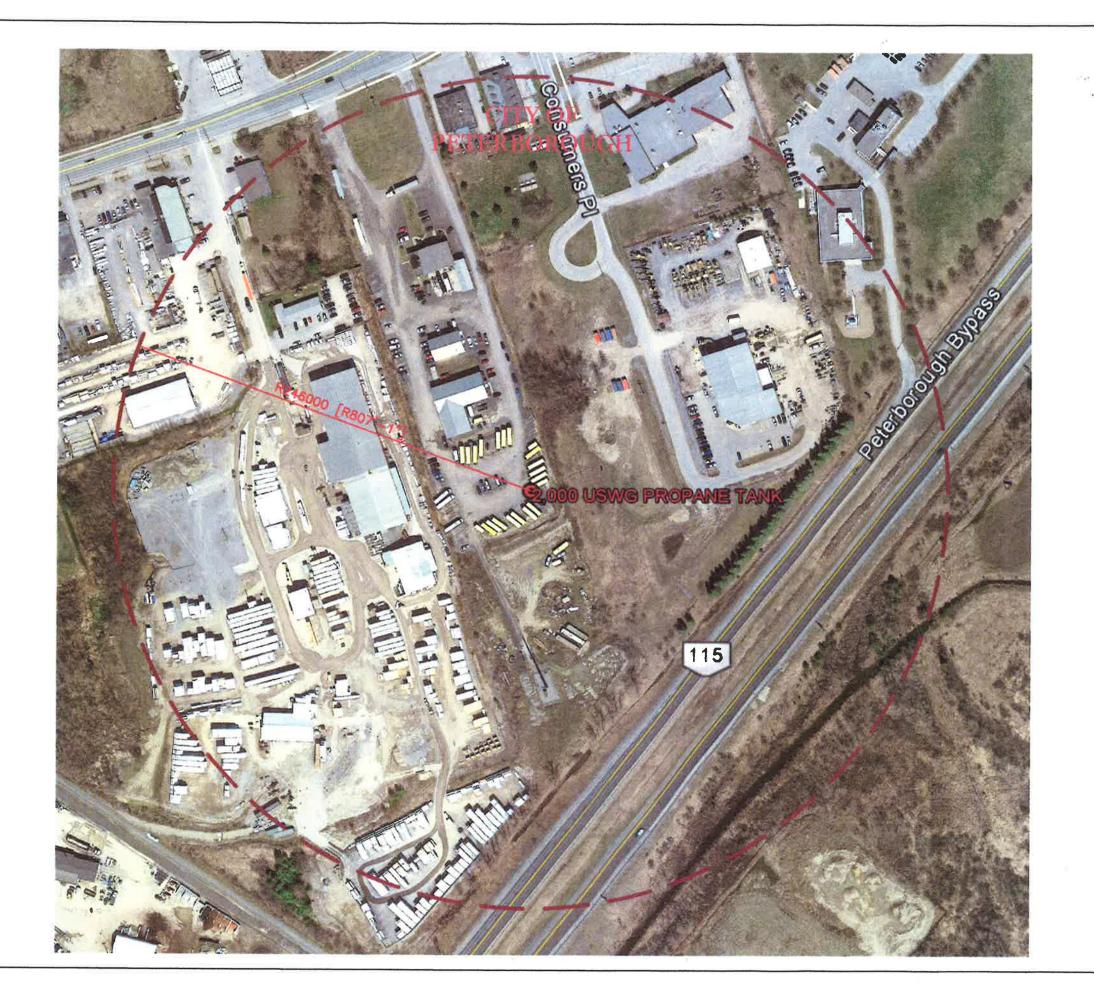

# SECTION A: GENERAL INFORMATION (cont'd)

| Indicate the year the facility was established. 2017                                                                                                                                                                                             | Indicate the year of any significant modifications, as defined in s.1, O.Reg 211/01, since establishment. N/A |  |  |  |  |
|--------------------------------------------------------------------------------------------------------------------------------------------------------------------------------------------------------------------------------------------------|---------------------------------------------------------------------------------------------------------------|--|--|--|--|
| Identify the psig rating and serial number for eac                                                                                                                                                                                               | n fixed propane storage tank on site.                                                                         |  |  |  |  |
| PSIG                                                                                                                                                                                                                                             | Serial Number                                                                                                 |  |  |  |  |
| Tank1: 250 psig                                                                                                                                                                                                                                  | 5.563223                                                                                                      |  |  |  |  |
| Tank2:                                                                                                                                                                                                                                           |                                                                                                               |  |  |  |  |
| Tank3:                                                                                                                                                                                                                                           |                                                                                                               |  |  |  |  |
| Enter capacity of propane in USWG, fixed, portable, and mobile, and provide detailed inventory that includes the number of tank/vessel for each type (fixed, portable, and mobile) and the capacity of each tank/vessel, on a separate document. |                                                                                                               |  |  |  |  |
|                                                                                                                                                                                                                                                  |                                                                                                               |  |  |  |  |
| Fixed: 2000 USWG                                                                                                                                                                                                                                 | Portable: 0 USWG Mobile: 0 USWG                                                                               |  |  |  |  |
|                                                                                                                                                                                                                                                  |                                                                                                               |  |  |  |  |