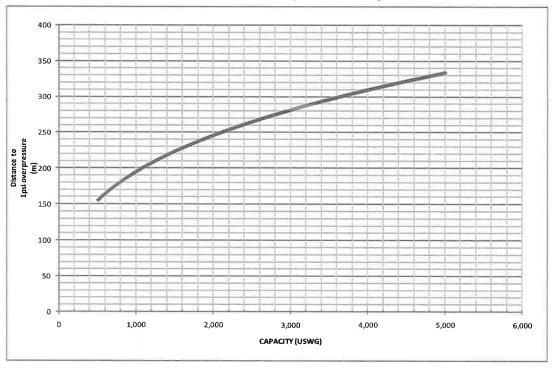

# SECTION A: GENERAL INFORMATION (cont'd)

| Indicate the year the facility was established. 2017                                                                                                                                                                                             | Indicate the year of any significant modifications, as defined in s.1, O.Reg 211/01, since establishment. N/A |  |  |  |  |
|--------------------------------------------------------------------------------------------------------------------------------------------------------------------------------------------------------------------------------------------------|---------------------------------------------------------------------------------------------------------------|--|--|--|--|
| Identify the psig rating and serial number for eac                                                                                                                                                                                               | n fixed propane storage tank on site.                                                                         |  |  |  |  |
| PSIG                                                                                                                                                                                                                                             | Serial Number                                                                                                 |  |  |  |  |
| Tank1: 250 psig                                                                                                                                                                                                                                  | 5.563223                                                                                                      |  |  |  |  |
| Tank2:                                                                                                                                                                                                                                           |                                                                                                               |  |  |  |  |
| Tank3:                                                                                                                                                                                                                                           |                                                                                                               |  |  |  |  |
| Enter capacity of propane in USWG, fixed, portable, and mobile, and provide detailed inventory that includes the number of tank/vessel for each type (fixed, portable, and mobile) and the capacity of each tank/vessel, on a separate document. |                                                                                                               |  |  |  |  |
|                                                                                                                                                                                                                                                  |                                                                                                               |  |  |  |  |
| Fixed: 2000 USWG                                                                                                                                                                                                                                 | Portable: 0 USWG Mobile: 0 USWG                                                                               |  |  |  |  |
|                                                                                                                                                                                                                                                  |                                                                                                               |  |  |  |  |