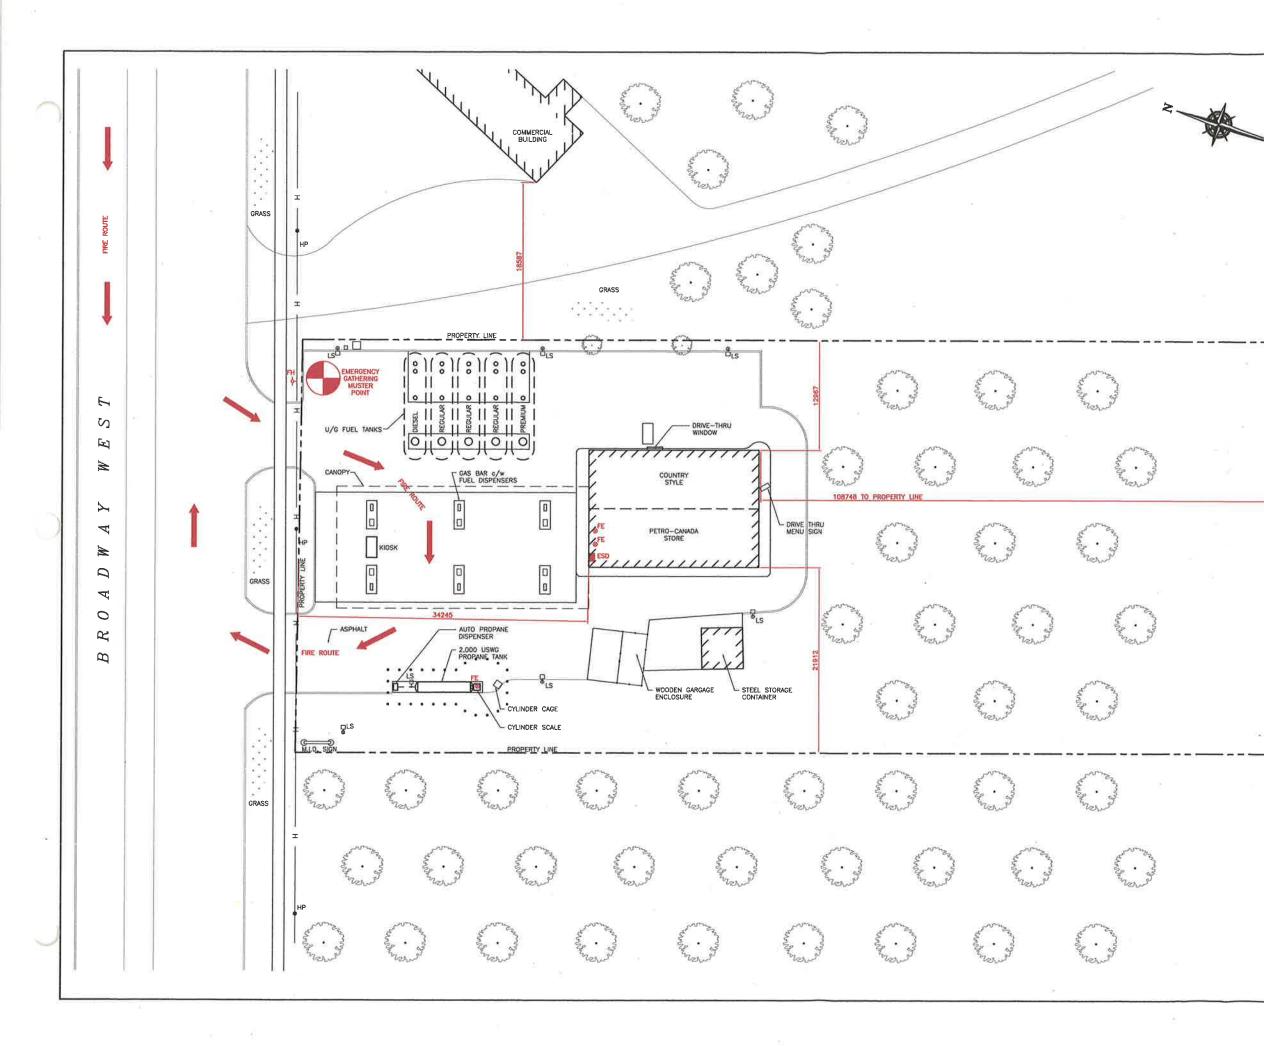

such as window washing fluid and oil but these are not considered hazardous.

Description of fire and emergency equipment indicated on facility site map.

The site is equipped with fire extinguishers at the propane station and at the fuel dispensers. There are also some fire extinguishers inside the C-Store for

use by the staff. There is an emergency shutdown for the propane station that when depressed will interrupt the power to the propane operation and stop the pump and dispenser from operating.

List of fire protection controls (e.g., fire detection systems, fire notification systems, alarm systems, automatic shut off devices, fusible links, etc.) and describe their function, use and operation.

The tank is equipped with a ISC valve that is connected to a chain equipped with a fusible link that will melt in the event of a fire at 212 F. This will insure the

spring loaded valve will close automatically to stop propane from reaching the leak. There is an electric solenoid valve on the piping to the auto propane .

dispenser so in the event of hitting the Emergency Shutdown Button (ESD) this will stop flow from the tank in case of a hose leak.

Maintenance and testing schedule for fire protection controls and devices.