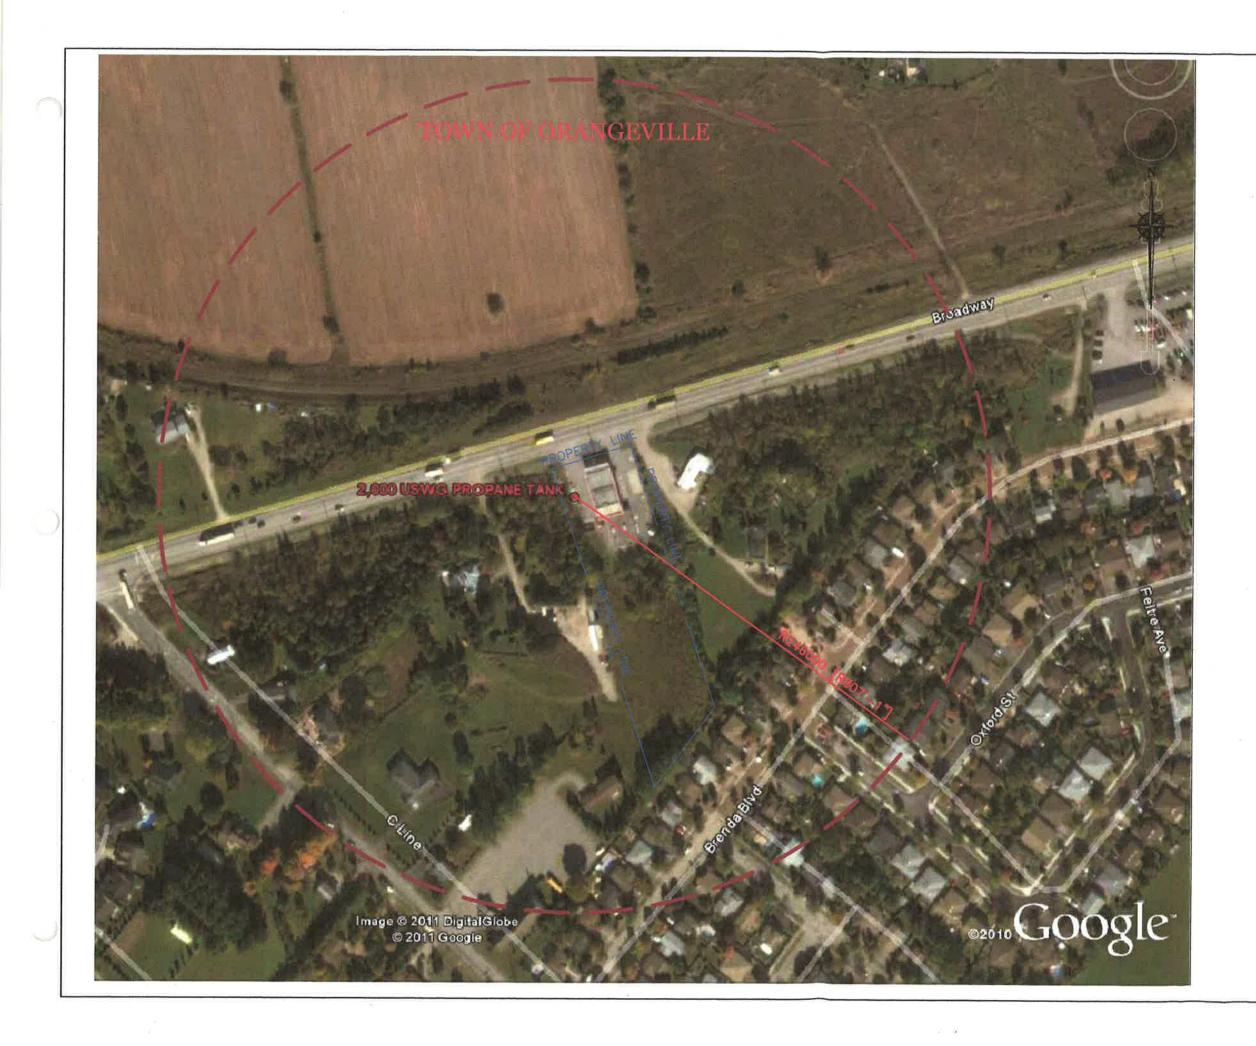

each type (fixed, portable, and mobile) and the capacity of each tank/vessel, on a separate document.

Fixed: 2000 USWG

Portable: 168.5 USWG

Mobile: N/A

| Name of person completing this form (please print) | Official Title | Official Title     |  |  |
|----------------------------------------------------|----------------|--------------------|--|--|
| Dave Kandola                                       | Owner          |                    |  |  |
| Signature                                          | Telephone No.  | Date (dd-mmm-yyyy) |  |  |
| Suffice sight Renyal                               | 519-941-4339   | 26-05-2017         |  |  |