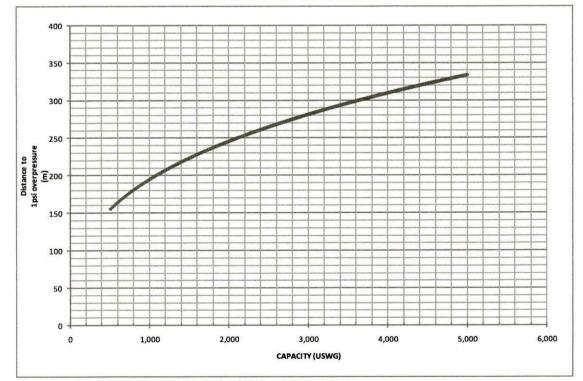

each type (fixed, portable, and mobile) and the capacity of each tank/vessel, on a separate document.

Fixed: 2000 USWG

Portable: 168.5 USWG

Mobile: N/A

| Name of person completing this form (please print) | Official Title | Official Title     |  |  |
|----------------------------------------------------|----------------|--------------------|--|--|
| Dave Kandola                                       | Owner          |                    |  |  |
| Signature                                          | Telephone No.  | Date (dd-mmm-yyyy) |  |  |
| Suffice sight Renyal                               | 519-941-4339   | 26-05-2017         |  |  |