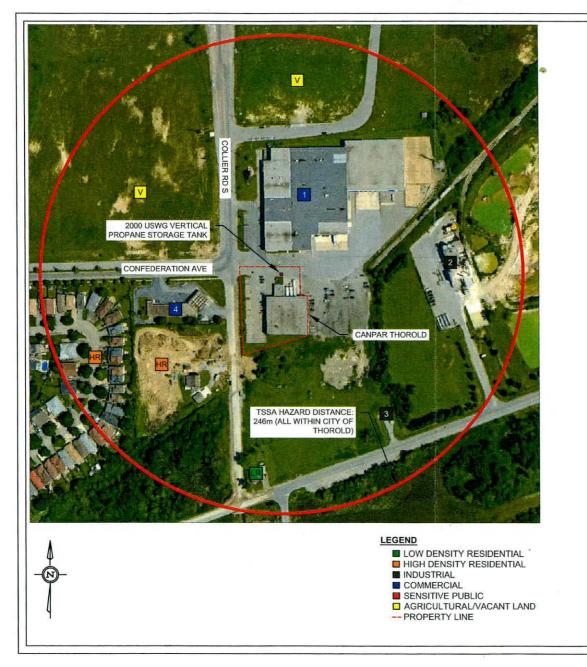

| Yes      | No          |
|----------|-------------|
| ✓        |             |
| •        |             |
| 38.5m (c | n property) |
|          |             |