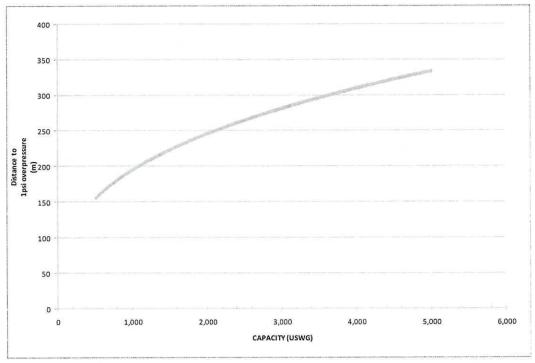

| Yes      | No          |
|----------|-------------|
| ✓        |             |
| •        |             |
| 38.5m (c | n property) |
|          |             |