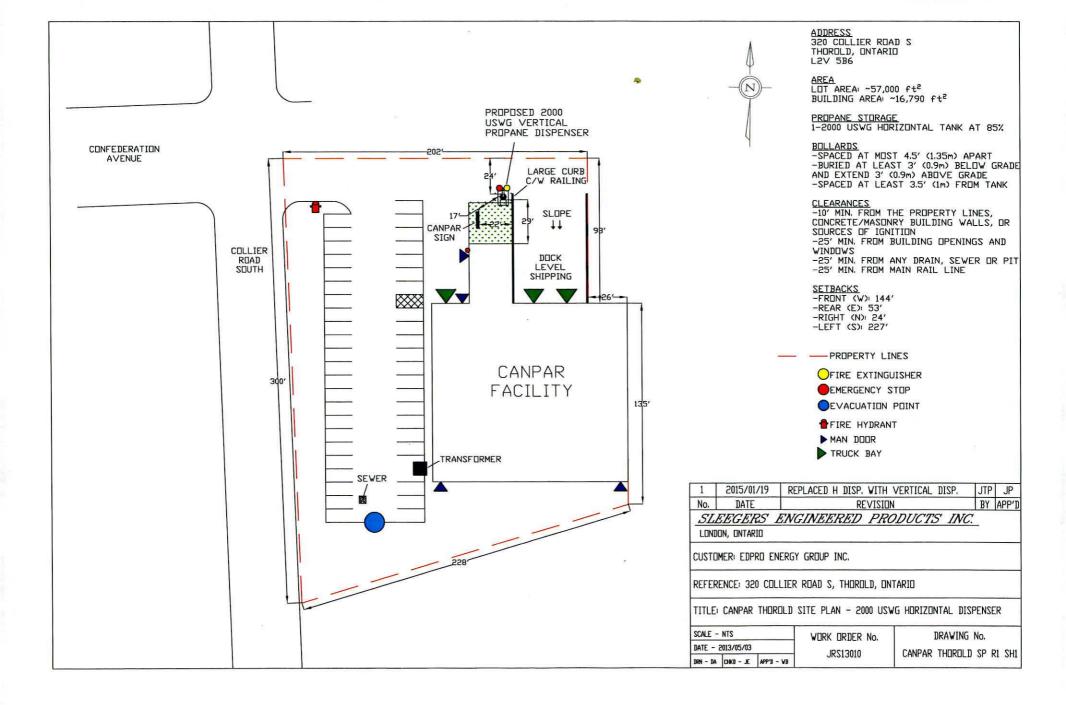

| licate the year the facility was established.<br>A | Indicate the year of any significant modifications, as defined in s.1, O.Reg 211/01, since establishment N/A |
|----------------------------------------------------|--------------------------------------------------------------------------------------------------------------|
| entify the psig rating and serial number for e     | ach fixed propane storage tank on site.                                                                      |
| PSIG                                               | Serial Number                                                                                                |
| Tank1:                                             | 875-15                                                                                                       |
| Tank2:                                             |                                                                                                              |
| Tank3:                                             |                                                                                                              |

Fixed: 2000 USWG

Portable: 0 USWG

Mobile: 0 USWG

| Name of person com<br>Roland Weicht | pleting this form (please print) | Official Title<br>Ontario Regional Manager |                                  |
|-------------------------------------|----------------------------------|--------------------------------------------|----------------------------------|
| Signature                           | Koland Woult                     | Telephone No.<br>416-869-3846              | Date (dd-mmm-yyyy)<br>10-08-2016 |